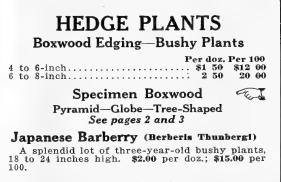

green foliage, the yellowish white flowers are followed in September by red berries finally turning black. 4-inch pots, 50e each; 7-inch pots, \$1.00 each.

#### Vitex macrophylla

In general habit similar to V. Agnus-castus, but much stronger in all parts, the foliage being larger while the trusses of rich lavender-blue flowers are fully double the size. It blooms from July until frost, and is likely to become as popular as the Butterfly Shrub.

Field-grown plants, one-year-old, \$2.50 per doz.; \$20.00 per 100.

#### **General List of Select Hardy Shrubs**

We grow large quantities of all of the popular varieties of Hardy Flowering Shrubs, such as Deut-zia, Forsythia, Hydrangea, Philadelphus, Spiraea, Vi-burnum, Weigela, etc. List of Varieties and Spe-cial Prices mailed on application.



#### **California Privet**

Good, heavy, well-branched stock. 24 inches high. **\$5.00** per 100; **\$40.00** per 1000.

#### 29

HENRY A. DREER Dreer's Select

### WHOLESALE LIST

# Hardy Vines and Climbers

#### We Make No Charge for Boxes or Packing

Notice. The following Hardy Climbers: Ampelopsis, Actinidia, Akebia, Aristolochia, Big-nonia, Honeysuckle, Celastrus, Polygonum, etc., while in a dormant condition during early spring are sent out with bare roots without soil. As the season advances we can supply all of these in pot plants with the ball of soil intact.

#### Actinidia arguta—Silver Vine

Strong two-year-old plants, \$3.50 per doz.; \$25.00 per 100.

#### Akebia quinata

Strong two-year-old plants, \$2.50 per doz.; \$20.00 per 100.

#### **Ampelopsis Engelmanni**

Strong t